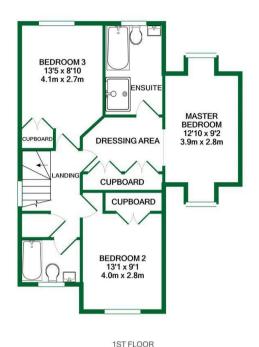

First floor accommodation comprises of master bedroom with dressing room area with double built in wardrobes and 4 piece white ensuite bathroom. Two further double bedrooms with built in wardrobes and family bathroom.