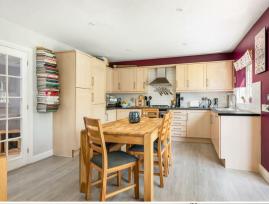

Within catchment for Charvil Piggott Primary School and Piggott Senior School.

Ground floor accommodation comprises of entrance hall, cloakroom, living room with storage under the stairs, kitchen/dining room with integrated appliances, utility room and access to the garage.