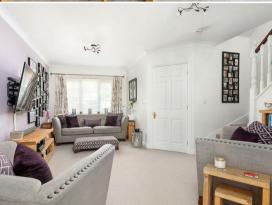

Within catchment for Charvil Piggott Primary School and Piggott Senior School.

Ground floor accommodation comprises of entrance hall, cloakroom, living room with storage under the stairs, kitchen/dining room with integrated appliances, utility room and access to the garage.

## UTILITY ROOM KITCHEN/DINING ROOM 16'1 x 13'1 4.9m x 4.0m GARAGE 17'5 x 8'10 5.3m x 2.7m LOUNGE 22'4 x 16'5 6.8m x 5.0m

GROUND FLOOR

TOTAL APPROX. FLOOR AREA 1216 SQ.FT. (113.0 SQ.M.)

Whilst every attempt has been made to ensure the accuracy of the floor plan contained here, measurements of doors, windows, rooms and any other items are approximate and no responsibility is taken for any error, omission, or mis-statement. This plan is for illustrative purposes only and should be used as such by any prospective purchaser. The services, systems and appliances shown have not been tested and no guarantee as to their operability or efficiency and be given Made with Metropix ©2021